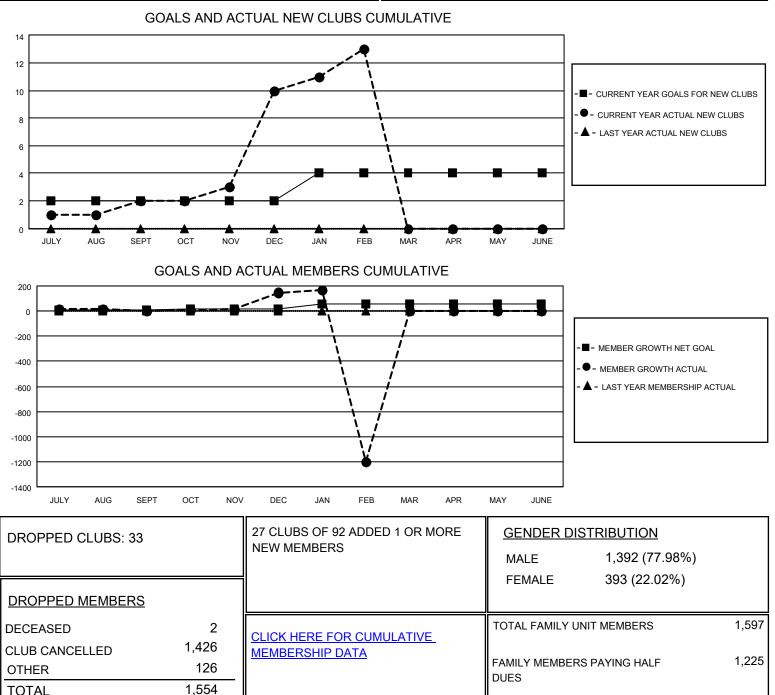

## LOCATION REP OF BANGLADESH

District 315A3

Results as of: 2/28/2021

| Clubs                 |               |           |               | Members               |                        |                         |                                                    |
|-----------------------|---------------|-----------|---------------|-----------------------|------------------------|-------------------------|----------------------------------------------------|
| RESULTS FOR 2020-2021 |               |           |               | RESULTS FOR 2020-2021 |                        |                         |                                                    |
| QUARTER               | NEW CLUB GOAL | NEW CLUBS | DROPPED CLUBS | QUARTER MEM           | BER GROWTH NET<br>GOAL | MEMBER GROWTH<br>ACTUAL | DROPPED<br>MEMBERS ACTUAL<br>(including transfers) |
| JULY/AUG/SEPT         | 2             | 2         | 0             | JULY/AUG/SEPT         | 10                     | 53                      | 49                                                 |
| OCT/NOV/DEC           | 0             | 8         | 0             | OCT/NOV/DEC           | 10                     | 227                     | 78                                                 |
| JAN/FEB/MAR           | 2             | 3         | 33            | JAN/FEB/MAR           | 35                     | 77                      | 1,427                                              |
| APR/MAY/JUNE          | 0             | 0         | 0             | APR/MAY/JUNE          | 5                      | 0                       | 0                                                  |